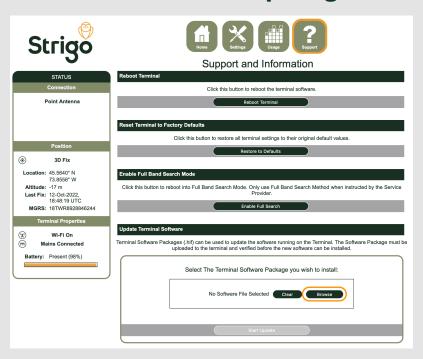

- Turn your Strigo device on and connect to the STRIGO-xxxxx Wi-Fi network
- Log in to the router page by entering 192.168.128.100 in the address bar of your browser
- From the homepage, choose "Support"

Scroll down to "Update Terminal Software" and choose "Browse" to select the previously downloaded terminal software package

In the file explorer window, choose "Terminal Software Package"

and select "Upload"