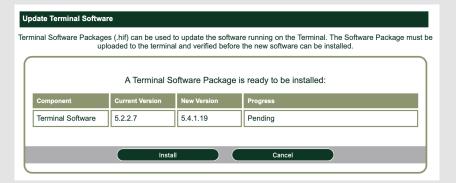

## When the upload is complete, the new page will display the software update to come

Confirm that this new version is indeed newer than your current version.

## 10 Click "Install" to proceed

| apioaaoa                |                  |                 | he new software can be installed. |
|-------------------------|------------------|-----------------|-----------------------------------|
| A                       | A Terminal Softw | vare Package is | ready to be installed:            |
| Component Curre         | rent Version Ne  | ew Version      | Progress                          |
| Terminal Software 5.2.2 | 2.7 5.4          | 4.1.19          | Pending                           |