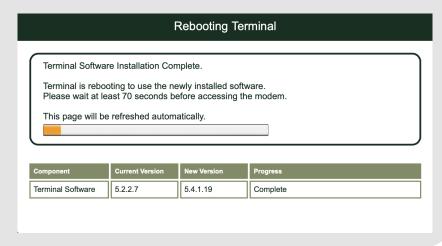

-----|------------------|-----------------|-----------------------------------|
| A                       | A Terminal Softw | vare Package is | ready to be installed:            |
| Component Curre         | rent Version Ne  | ew Version      | Progress                          |
| Terminal Software 5.2.2 | 2.7 5.4          | 4.1.19          | Pending                           |

| Installing Termin | nal Software    |             |          |  |  |  |
|-------------------|-----------------|-------------|----------|--|--|--|
|                   | Current Version | New Version |          |  |  |  |
| Terminal Software | 5.2.2.7         | 5.4.1.19    | Progress |  |  |  |
| Terminal Software | 5.2.2.7         | 5.4.1.19    | Updating |  |  |  |

Once you see "Complete", you're good to go!