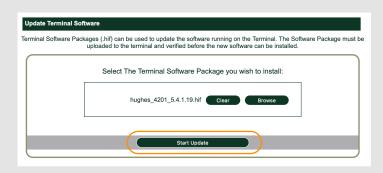

Click "Start Update" to upload software package to the terminal

A pop-up will display progress.

| Uploading and Verifying Terminal Software                   |  |  |  |  |
|-------------------------------------------------------------|--|--|--|--|
| The Terminal is uploading the Software Package. Please Wait |  |  |  |  |