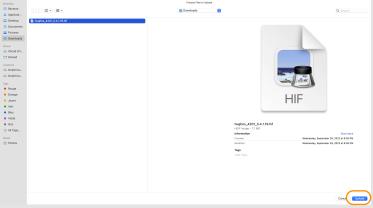

Scroll down to "Update Terminal Software" and choose "Browse" to select the previously downloaded terminal software package

In the file explorer window, choose "Terminal Software Package"

and select "Upload"